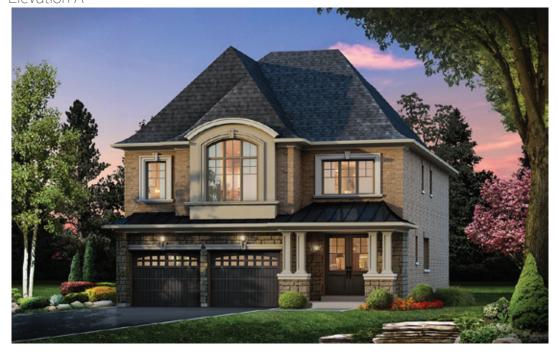

## THE DOVER

Elev. A & B - 2875 sq.ft. Elev. C - 2865 sq.ft.

Elevation A

Elevation B

Elevation C

The floor plans and elevations shown are pre-construction plans and may be revised or improved as necessitated by architectural controls and the construction process. The measurements adhere to the rules and regulations of the TARION Warranty Corporation's official method for the calculation of floor area. Actual usable floor space may vary from the stated floor area. Railings on front porch only where required by O.B.C.