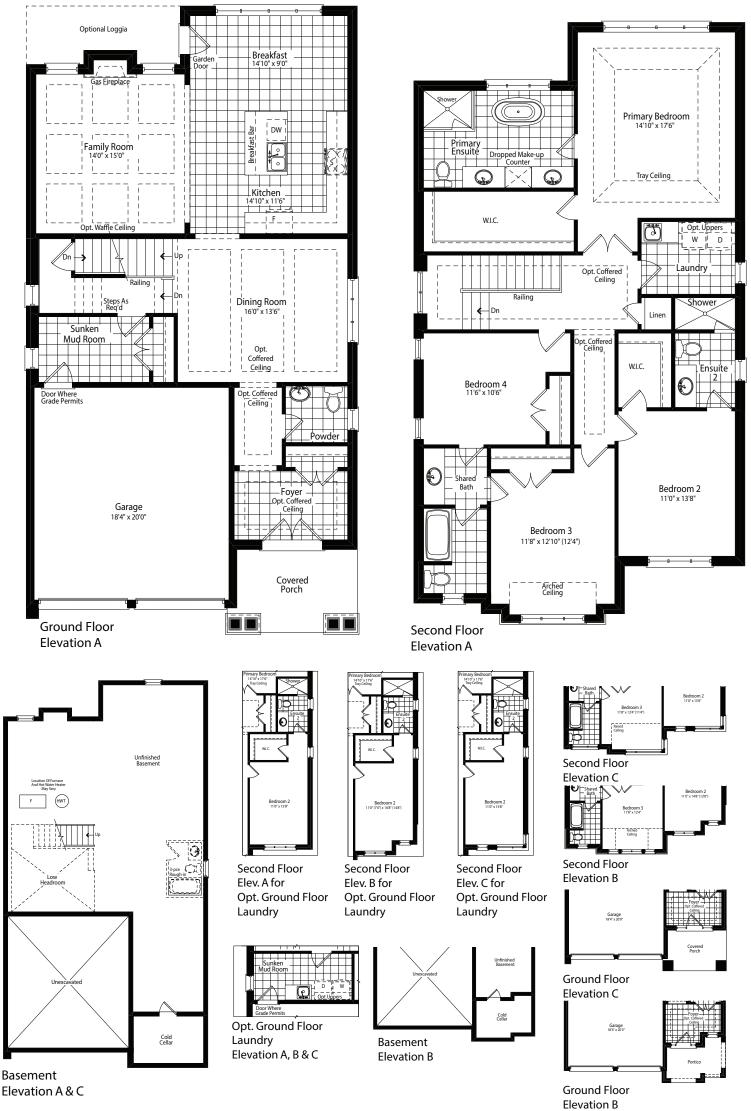

## THE DOVER

Elev. A & B - 2875 sq.ft. Elev. C - 2865 sq.ft.

Elevation A

Elevation B

Elevation C

The floor plans and elevations shown are pre-construction plans and may be revised or improved as necessitated by architectural controls and the construction process. The measurements adhere to the rules and regulations of the TARION Warranty Corporation's official method for the calculation of floor area. Actual usable floor space may vary from the stated floor area. Railings on front porch only where required by O.B.C.

## THE DOVER

Elev. A & B - 2875 sq.ft. Elev. C - 2865 sq.ft.

Elevation A & C

The floor plans and elevations shown are pre-construction plans and may be revised or improved as necessitated by architectural controls and the construction process. The measurements adhere to the rules and regulations of the TARION Warranty Corporation's official method for the calculation of floor area. Actual usable floor space may vary from the stated floor area. Railings on front porch only where required by O.B.C. E&O.E. April 2023 40-2