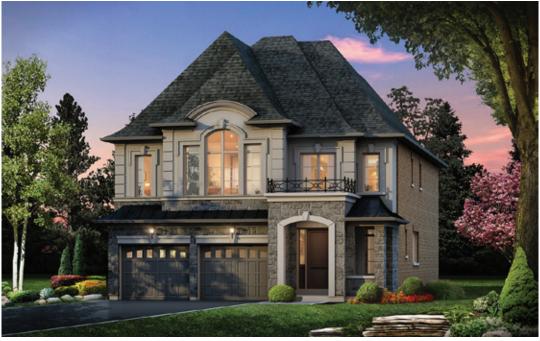

## THE DOVER

Elev. A & B - 2875 sq.ft. Elev. C - 2865 sq.ft.

Elevation A

Elevation B

Elevation C

The floor plans and elevations shown are pre-construction plans and may be revised or improved as necessitated by architectural controls and the construction process. The measurements adhere to the rules and regulations of the TARION Warranty Corporation's official method for the calculation of floor area. Actual usable floor space may vary from the stated floor area. Railings on front porch only where required by O.B.C.

## THE DOVER

Elev. A & B - 2875 sq.ft. Elev. C - 2865 sq.ft.

Elevation A & C

The floor plans and elevations shown are pre-construction plans and may be revised or improved as necessitated by architectural controls and the construction process. The measurements adhere to the rules and regulations of the TARION Warranty Corporation's official method for the calculation of floor area. Actual usable floor space may vary from the stated floor area. Railings on front porch only where required by O.B.C. E&O.E. April 2023 40-2