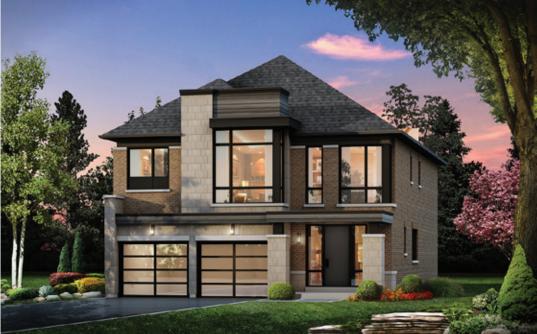

## THE DOVER

Elev. A & B - 2875 sq.ft. Elev. C - 2865 sq.ft.

Elevation A & C

The floor plans and elevations shown are pre-construction plans and may be revised or improved as necessitated by architectural controls and the construction process. The measurements adhere to the rules and regulations of the TARION Warranty Corporation's official method for the calculation of floor area. Actual usable floor space may vary from the stated floor area. Railings on front porch only where required by O.B.C. E&O.E. April 2023 40-2