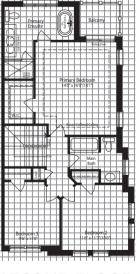

## THE ROSSEAU 4 REAR LANE TOWNHOMES

ELEVATION A & B **2040** SQ. FT. (Block 1 Lots 1 & 8, Block 2 Lot 9 only)

ELEVATION A UPG. **2070** SQ. FT. (Block 2 Lot 16 only)

GROUND FLOOR Elevation A & B

MAIN FLOOR Elevation A Upgrade (Lot 16 only)

GROUND FLOOR Elevation A Upgrade (Lot 16 Only)

SECOND FLOOR Elevation A Upgrade (Lot 16 only)

The floor plans and elevations shown are pre-construction plans and may be revised or improved as necessitated by architectural controls and the construction process. Actual usable floor space may vary from the stated floor area. All images are artist's concept only. E. & O.E. April 2023. **2004RL**