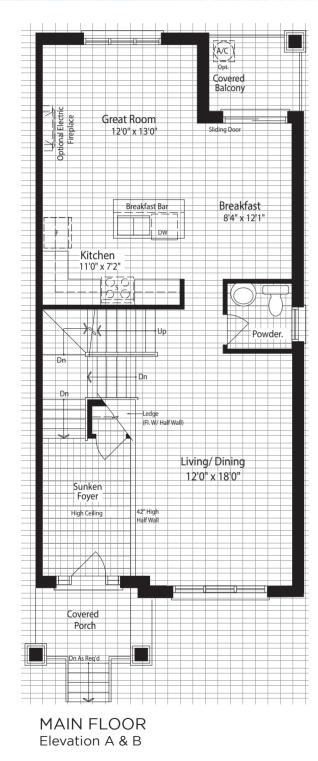

## THE ROSSEAU 4 REAR LANE TOWNHOMES

ELEVATION A & B **2040** SQ. FT. (Block 1 Lots 1 & 8, Block 2 Lot 9 only)

ELEVATION A UPG. **2070** SQ. FT. (Block 2 Lot 16 only)

GROUND FLOOR Elevation A & B

MAIN FLOOR Elevation A Upgrade (Lot 16 only)