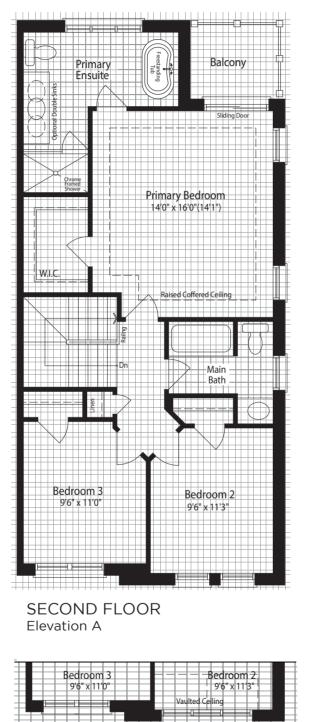

GROUND FLOOR Elevation A Upgrade (Lot 16 Only)

SECOND FLOOR Elevation A Upgrade (Lot 16 only)

The floor plans and elevations shown are pre-construction plans and may be revised or improved as necessitated by architectural controls and the construction process. Actual usable floor space may vary from the stated floor area. All images are artist's concept only. E. & O.E. April 2023. **2004RL**